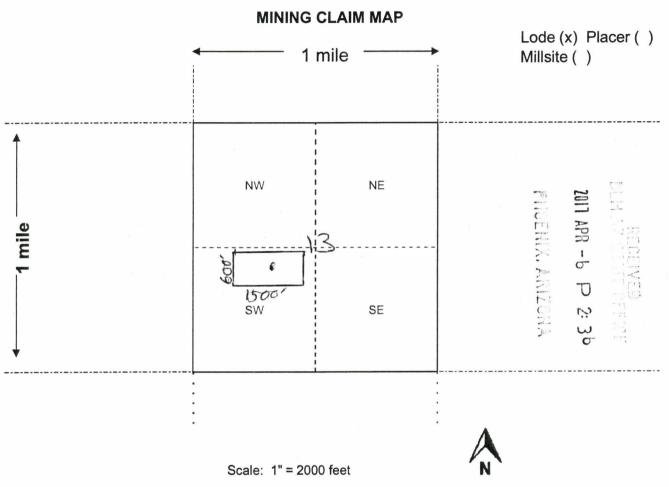

Plamosa, AMC #443330 Located in Section. 14, Township 3N, Range 18W

Hereby releasing and waiving all rights under and by virtue of the Mining and Location laws of the State of Arizona.

Dated this 10th day of January, 2019