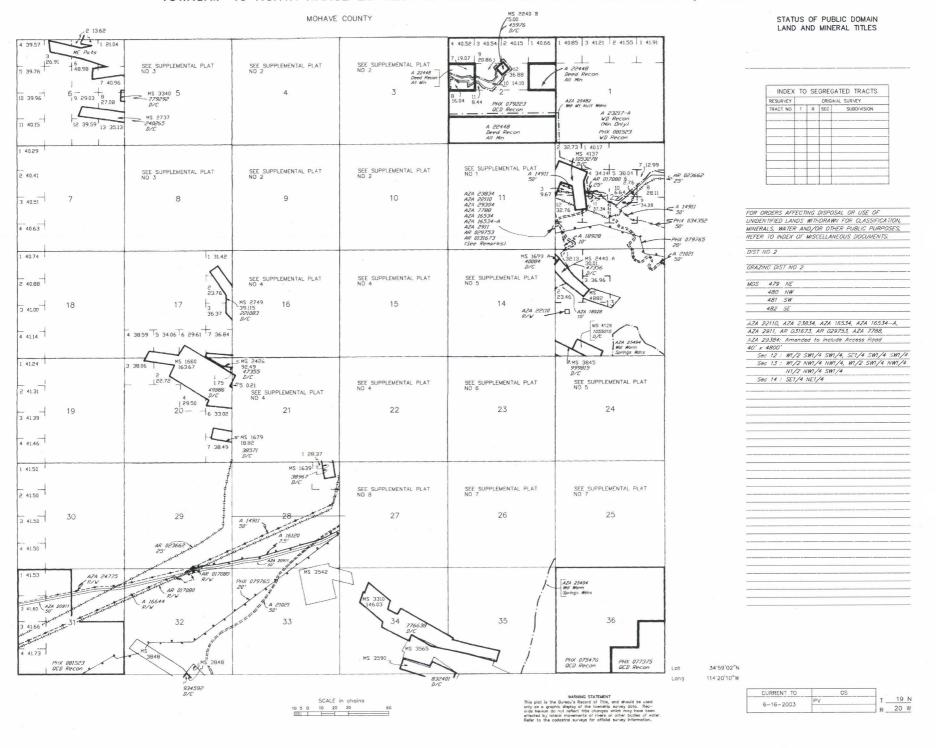

|            | <br> | <br>  |
|                                         |            | <br> | <br>  |
|                                         |            |      |       |
|                                         |            |      |       |
|                                         |            |      |       |
|                                         |            |      |       |
|                                         |            |      |       |
|                                         |            |      | <br>  |
|                                         |            |      |       |

Lat 33'48'37"N

114'04'32"W Long

GSR Mer CURRENT TO T\_\_\_6 N R 18 W

SCALE in choins 10 5 0 10 20 30

#### TOWNSHIP 19 NORTH RANGE 20 WEST OF THE GILA AND SALT RIVER MERIDIAN, ARIZONA



# TOWNSHIP 19 NORTH RANGE 20 WEST OF THE GILA AND SALT RIVER MERIDIAN, ARIZONA



STATUS OF PUBLIC DOMAIN LAND AND MINERAL TITLES

#### MTP SUPPL SECS 3,4,9,10

| RESURVEY |   | ORIGINAL SURVEY |     |             |  |  |
|----------|---|-----------------|-----|-------------|--|--|
| TRACT NO | Т | R               | SEC | SUBDIVISION |  |  |
|          |   | -               | -   |             |  |  |
|          |   |                 |     |             |  |  |
|          |   |                 |     |             |  |  |
|          |   |                 |     |             |  |  |
|          |   |                 |     |             |  |  |
|          |   | -               | -   |             |  |  |

FOR ORDERS AFFECTING DISPOSAL OR USE OF UNIDENTIFIED LANDS WITHDRAWN FOR CLASSIFICATION