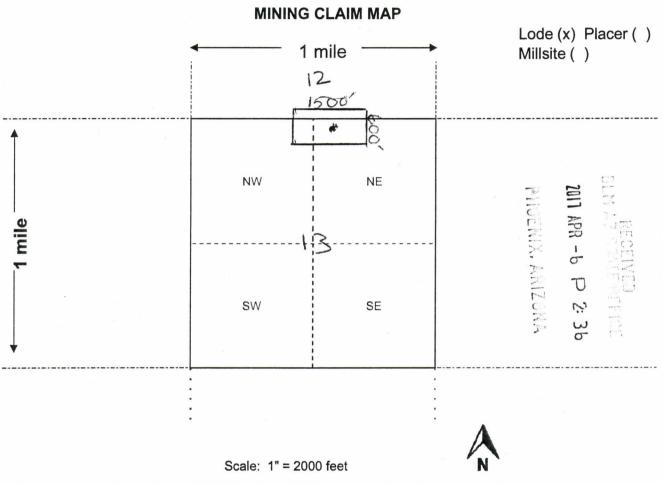

In the form of Sole Ownership, all interest in the following described Mining Claim Property(s) situated in the County of <u>La Paz</u>, in the State of <u>Arizona</u>, to wit:

Agate and Palm, AMC #443322 Located in sec. 36, Township 10N, Range 14W