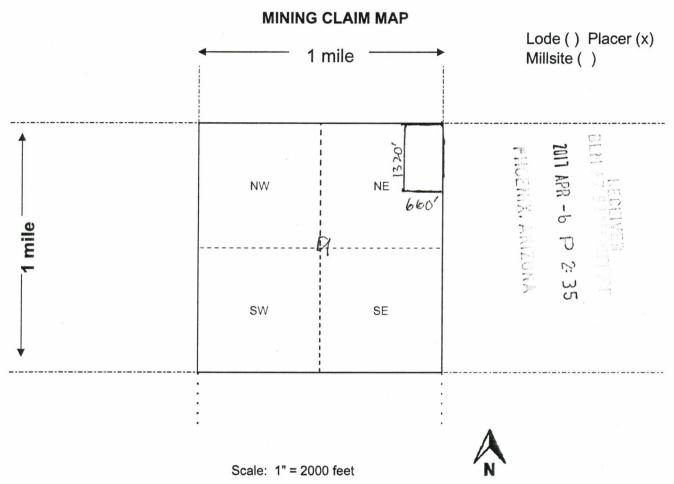

• JIM KANE, AMC #443328 Located in sec. 8, Township 22N, Range 17W

Hereby releasing and waiving all rights under and by virtue of the Mining and Location laws of the State of Arizona.

Dated this 30 day of June, 2017