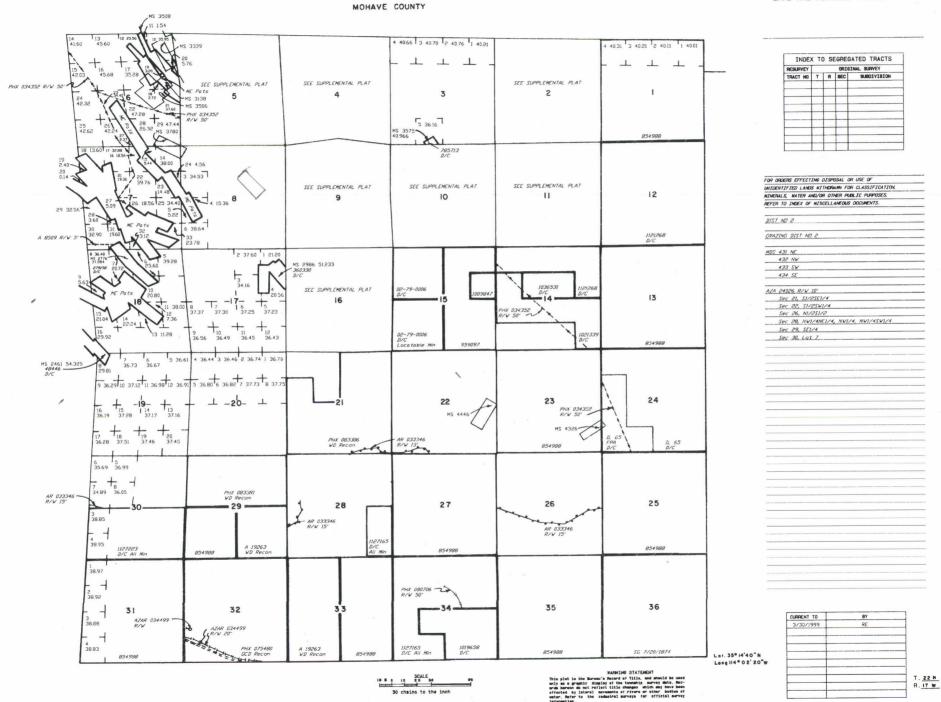

|     |             |  |  |
|          |   |                 |     |             |  |  |
|          |   |                 |     |             |  |  |
|          |   |                 |     |             |  |  |
|          |   | -               | -   |             |  |  |

FOR ORDERS AFFECTING DISPOSAL OR USE OF UNIDENTIFIED LANDS WITHDRAWN FOR CLASSIFICATION, MINERALS, WATER AND/OR OTHER PUBLIC PURPOSES, REFER TO INDEX OF MISCELLANEOUS DOCUMENTS.

UST NO 2

GRAZING DIST NO 2

MDS 479 NE

480 NW

NO 2

|     | CURRENT TO | GS |    |    |   |
|-----|------------|----|----|----|---|
| Ì   |            | PV | Τ_ | 19 | N |
| - 1 | 6-16-2003  |    | 0  | 20 | W |

# TOWNSHIP 22 NORTH RANGE 17 WEST OF THE GILA AND SALT RIVER MERIDIAN, ARIZONA

STATUS OF PUBLIC DOMAIN LAND AND MINERAL TITLES



# TOWNSHIP 5 NORTH RANGE 15 WEST OF THE GILA AND SALT RIVER MERIDIAN, ARIZONA

LA PAZ COUNTY

4 35.11 | 3 34.91 | 2 34.73 | 1 34.53 3 6 39.57 AZA 22075 7 39.79 PHX 084871 QCD from US 1038738 1 39.94 AZA 34555 16.5 AZA 033196 7 40.01 H AZA 35339 12 10 3 40.09 4 40.16 AZA 35339 1038454 D/C 1 40.21 2 40.25 PHX 082282 WD Recon All Min 16 13 3 40.27 A 18693 -16,5' 4 40.31 1 40.32 AZA 36856 2 40.32 PHX 079140 - 23 22 24 3 40.32 4 40.32 IL 473 AZA 033196 2 40.27 1043529 28 26 3 40.25 4 40.21 1 40,19 . 2 40.16 1077581 D/C 32 .3 40.14 4 40.11 PLO 7818 Wdi Brenda SEZ ---56 2/9/1928 1041716 D/C SG 2/9/1928

SCALE in chains
10 5 0 10 20 30 60

R 16W R 15W

T 4N

STATUS OF PUBLIC DOMAIN LAND AND MINERAL TITLES

| HILLA    |                 | 02 | .011207 | TED TRACTS  |
|----------|-----------------|