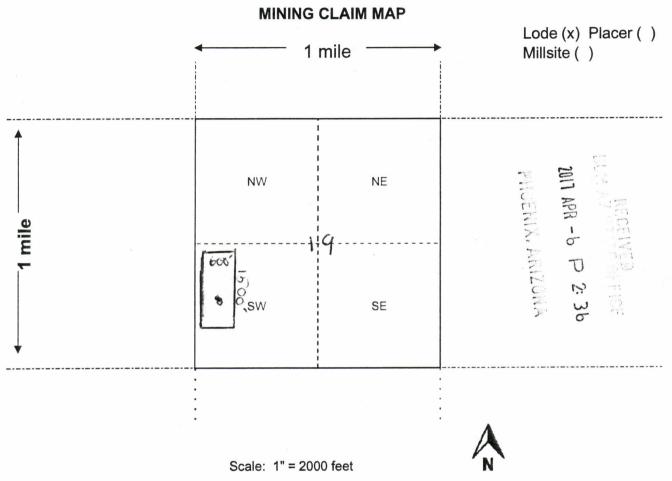

In the form of Sole Ownership, all interest in the following described Mining Claim Property(s) situated in the County of <u>La Paz</u>, in the State of <u>Arizona</u>, to wit:

Agate and Palm, AMC #443322 Located in sec. 36, Township 10N, Range 14W