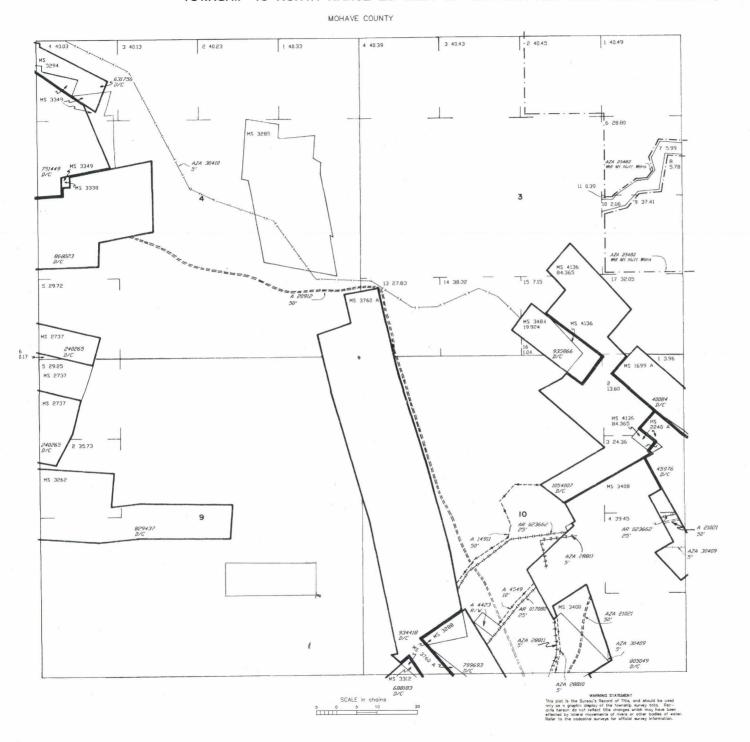

| <br> | <br>  |
|                                         |            |      |       |
|                                         |            |      |       |
|                                         |            |      |       |
|                                         |            |      |       |
|                                         |            |      |       |
|                                         |            |      | <br>  |
|                                         |            |      |       |

Lat 33'48'37"N

114'04'32"W Long

GSR Mer CURRENT TO T\_\_\_6 N R 18 W

SCALE in choins 10 5 0 10 20 30

#### TOWNSHIP 19 NORTH RANGE 20 WEST OF THE GILA AND SALT RIVER MERIDIAN, ARIZONA



# TOWNSHIP 19 NORTH RANGE 20 WEST OF THE GILA AND SALT RIVER MERIDIAN, ARIZONA



STATUS OF PUBLIC DOMAIN LAND AND MINERAL TITLES

#### MTP SUPPL SECS 3,4,9,10

| RESURVEY |   | ORIGINAL SURVEY |     |             |  |  |
|----------|---|-----------------|-----|-------------|--|--|
| TRACT NO | Т | R               | SEC | SUBDIVISION |  |  |
|          |   | -               | -   |             |  |  |
|          |   |                 |     |             |  |  |
|          |   |                 |     |             |  |  |
|          |   |                 |     |             |  |  |
|          |   |                 |     |             |  |  |
|          |   | -               | -   |             |  |  |

FOR ORDERS AFFECTING DISPOSAL OR USE OF UNIDENTIFIED LANDS WITHDRAWN FOR CLASSIFICATION, MINERALS, WATER AND/OR OTHER PUBLIC PURPOSES, REFER TO INDEX OF MISCELLANEOUS DO