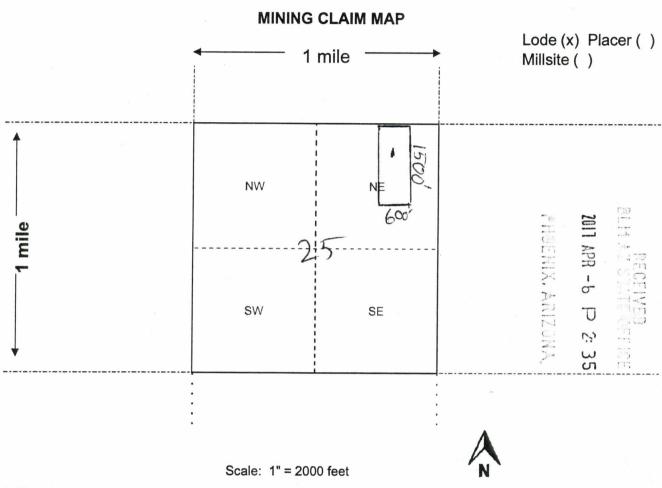

• JIM KANE, AMC #443328 Located in sec. 8, Township 22N, Range 17W

Hereby releasing and waiving all rights under and by virtue of the Mining and Location laws of the State of Arizona.

Dated this 30 day of June, 2017