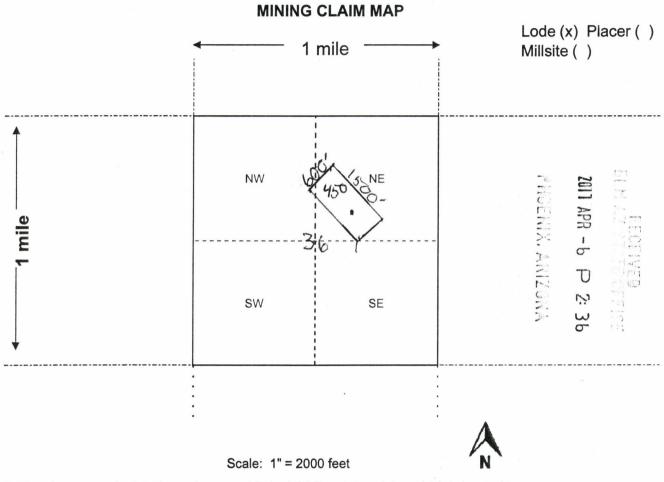

| ap private or pate<br>at portion of the<br>t is understood th              | ented la<br>claim. Ir<br>nat no ri | nd it is<br>n the c<br>ights o               | ase                           |

occurred is solely due to standard sizing of claims and there is no claim or ownership implied or assumed.

DATED AND POSTED on the ground this 10TH day of January, 2017

Crystal Sutton (agent for GRE Inc)

Form MCF100

LOCATOR (s) \_\_\_\_



1. The above map depicts the \_\_Agate and Palm LODE\_ mining claim, which is located in Section 36 Township \_10N\_ , Range \_14W\_ , Gila and Salt River Base and Meridian,

\_LA PAZ\_ County, Arizona. Total claim acreage is \_20.66

The type of corner and location monuments used are as follows: \_\_\_\_\_\_2"X2" WOODEN STAKES

WITH FLAGGING

3. The bearings and distances in degrees and feet between claim corners and to a public land survey monument are as depicted on the map.

4. If the claim is a placer or millsite claim with exterior limits conforming to legal subdivisions of the public survey, provide a legal description of the claim \_\_\_\_\_

| LOCATION NOTICE FOR LODE MINING CLAIM