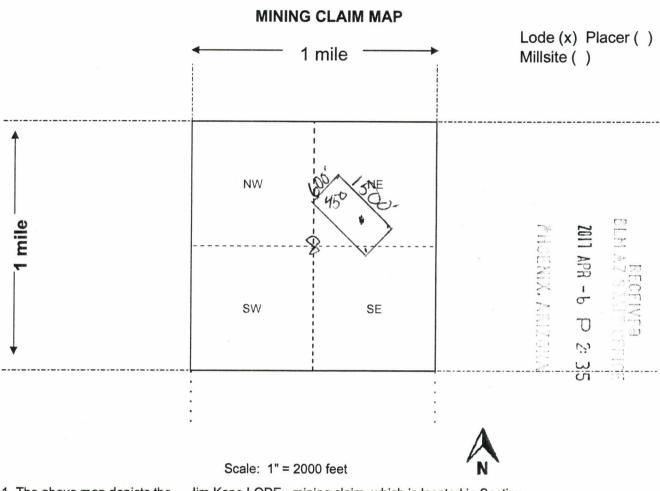

• JIM KANE, AMC #443328 Located in sec. 8, Township 22N, Range 17W

Hereby releasing and waiving all rights under and by virtue of the Mining and Location laws of the State of Arizona.

Dated this 30 day of June, 2017