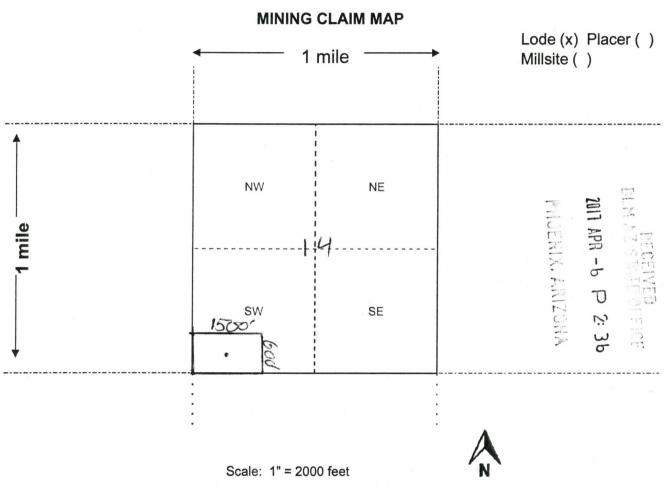

In the form of Sole Ownership, all interest in the following described Mining Claim Property(s) situated in the County of Mohave, in the State of Arizona, to wit:

Gold Range, AMC #443327 Located in sec. 9, Township 19N, Range 20W