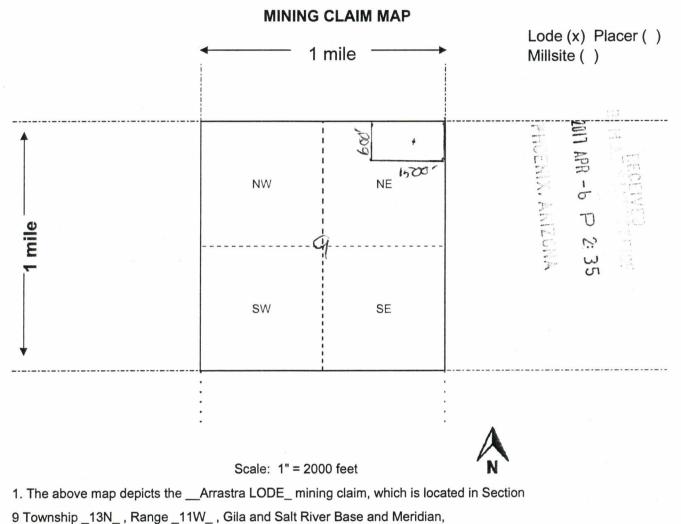

- Arrastra Lode, AMC #443325 Located in Section. 9, Township 13N, Range 11W
- Arrastra Placer, AMC#443324 Located in Section 9, Township 13N Range 11W

Hereby releasing and waiving all rights under and by virtue of the Mining and Location laws of the State of Arizona.