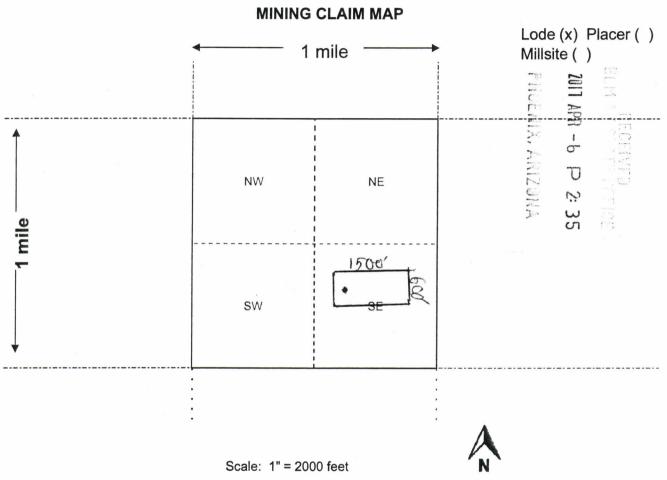

Plamosa, AMC #443330 Located in Section. 14, Township 3N, Range 18W

Hereby releasing and waiving all rights under and by virtue of the Mining and Location laws of the State of Arizona.

Dated this 10th day of January, 2019